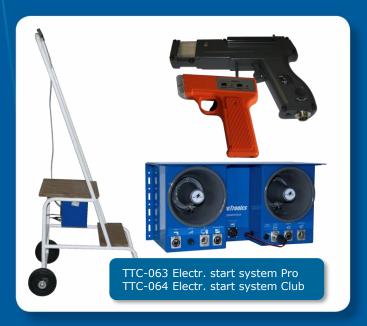

# Product brochure Electronic Start System

2021v1

TimeTronics bv Lammerdries-Oost 23B B-2250 Olen, Belgium

www.timetronics.be - info@timetronics.be

Pro version

TTC-063

Club version

TTC-064

### 1. Electronic Start System

We offer you 2 different electronic start devices: our Club (TTC064) and our Pro (TTC063) version.

In combination with a portable **SpeakerBox** sound system (TTC067), you have a professional start system without a classic gun.

## 2. SpeakerBox TTC-067

To hear the actual starting sound, you need to connect the electronic start device to a **speaker system**. For this reason we have developed a SpeakerBox which you can mount underneath or inside a starter stand.