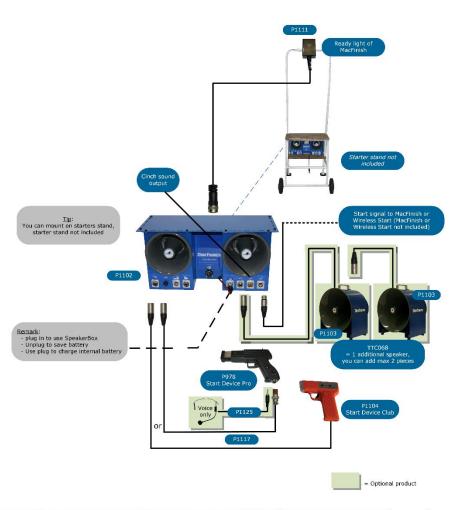

stand. This way you only need to transport this one stand, instead of multiple items.



## 3. Optional products

| Suitable for club and/or pro version? | Product picture                                                                         |
|---------------------------------------|-----------------------------------------------------------------------------------------|
| Pro and Club version                  | TTC-068 Optional additional speaker                                                     |
| Pro and Club version                  | TTP-1123 Optional carrying case (products not included, only case with protecting foam) |
| Pro version                           | TTP-1125 Optional microphone                                                            |

## 4. Setup schematic