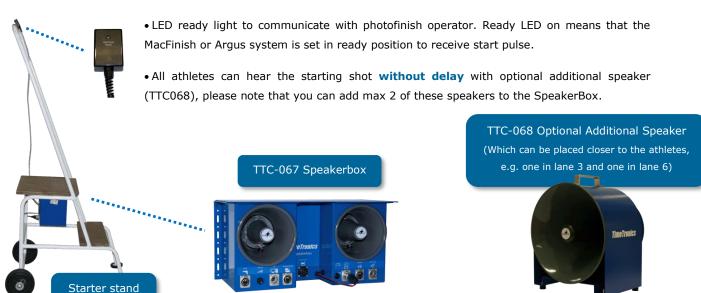

## 2. SpeakerBox TTC-067

To hear the actual starting sound, you need to connect the electronic start device to a **speaker system**. For this reason we have developed a SpeakerBox which you can mount underneath or inside a starter stand.

#### a. Advantages of the Speakerbox

 The SpeakerBox can be mounted on the starter stand. This way you only need to transport this one stand, instead of multiple items.