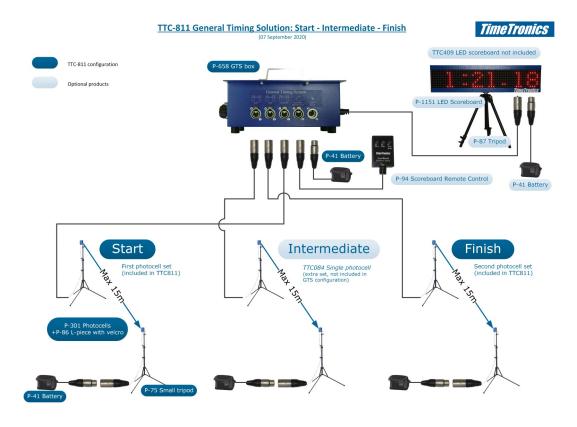

#### 2. Configuration TTC-811 General Timing Solution with a photocell range of max. 15m

Sender and receiver with detection up to 15m from the photocell

#### Included in standard configuration:

- GTS Control Box
- 2 photocell pairs
- 4 tripods with L-profile
- Batteries + charger

## Optional:

- 6x15 Scoreboard (TTC-409)
- Extra photocell set (TTC-84) for intermediate time/reset time