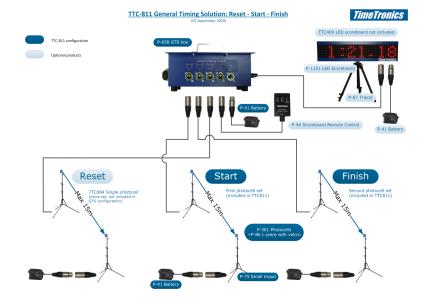

#### 2. Configuration TTC-811 General Timing Solution with a photocell range of max. 15m

Sender and receiver with detection up to 15m from the photocell

#### Included in standard configuration:

- GTS Control Box
- 2 photocell pairs
- 4 tripods with L-profile
- Batteries + charger

## Optional:

- 6x15 Scoreboard (TTC-409)
- Extra photocell set (TTC-84) for intermediate time/reset time