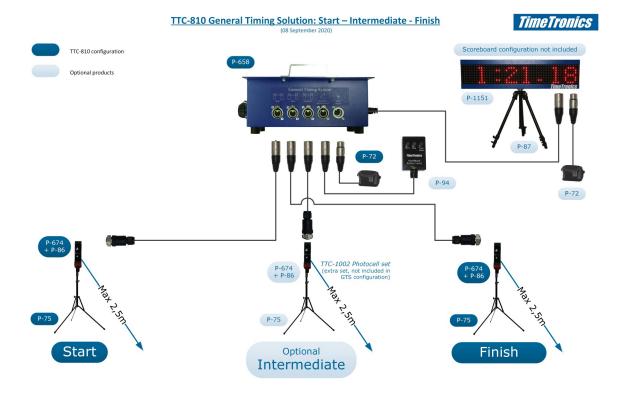

## 1. Configuration TTC-810 General Timing Solution with a photocell range of max. 2,5m

Reflective photocells, can detect a runner with a max distance of 2,5m from the photocells

# **Included in standard configuration:**

- GTS Control Box
- 2 photocell pairs
- 2 tripods with L-profile
- Battery + charger

# Optional:

- 6x15 Scoreboard (TTC-409)
- Extra photocell set (TTC-1002) for intermediate time/reset time