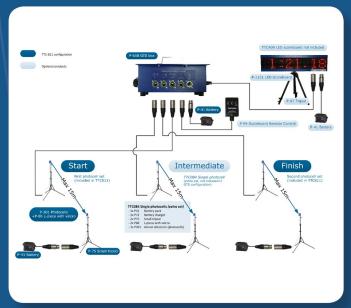

# **General Timing Solution**

The General Timing Solution is ideal for game, race and training of any kind of sports.

Photocells are connected to the General Timing Solution control box on which a standard TimeTronics timing scoreboard and scoreboard remote control are connected (optional products). The running time and result time will be shown on the scoreboard.

The standard configuration has **start stop functionality**. But can be upgraded with an optional extra photocell set which allows you to have also an intermediate or automatic reset of the time.

We use 2 different types of photocells for our General Timing Solution:

#### 2. Configuration TTC-811 General Timing Solution with a photocell range of max. 15m

Sender and receiver with detection up to 15m from the photocell

#### Included in standard configuration:

- GTS Control Box
- 2 photocell pairs
- 4 tripods with L-profile
- Batteries + charger

## Optional:

- 6x15 Scoreboard (TTC-409)
- Extra photocell set (TTC-84) for intermediate time/reset time