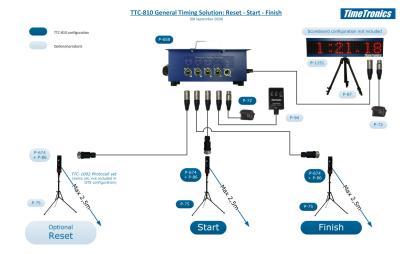

The standard configuration has **start stop functionality**. But can be upgraded with an optional extra photocell set which allows you to have also an intermediate or automatic reset of the time.

We use 2 different types of photocells for our General Timing Solution:

## 1. Configuration TTC-810 General Timing Solution with a photocell range of max. 2,5m

Reflective photocells, can detect a runner with a max distance of 2,5m from the photocells

# **Included in standard configuration:**

- GTS Control Box
- 2 photocell pairs
- 2 tripods with L-profile
- Battery + charger

# Optional:

- 6x15 Scoreboard (TTC-409)
- Extra photocell set (TTC-1002) for intermediate time/reset time