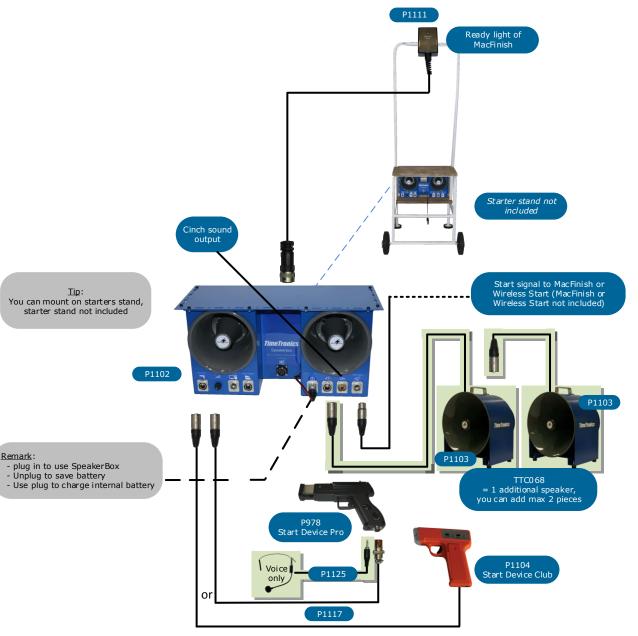

# **TimeTronics**

- Start sounds : Beep or bang - Recall : Through speakers

- Starters Voice Commands: Through speakers (optional microphone P1125)

#### Start Device Club

- Start sounds : Beep or bang - Recall : Through Speakers

- Starters Voice Commands : Voice of Starter only, not through speakers

#### TTC063 Electronic Start Device Pro

Electronic Start Device Interface

#### TTC064 Electronic Start Device Club

- P1104 Electronic Start Device Club - P1096 Electronic Start Device Interface

TTC067 SpeakerBox for Electronic Start System
- P72 Battery charger – 220 VAC, 12VDC, 0.9A
- P1102 SpeakerBox excl. Printer
- P1111 Ready LED for SpeakerBox

#### TTC068 Additional speaker

- P1103 38W Loudspeaker

TTP1123 Carrying case for Electr. Start Device

### TTP1125 Neckworn microphone

(only for Electronic Start System Pro)