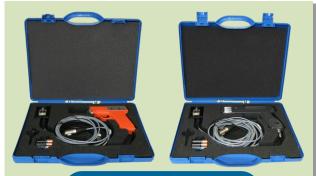

#### TTC068 Additional speaker

- P1103 38W Loudspeaker

TTP1123 Carrying case for Electr. Start Device

#### P1123 Carrying case for Electronic Start System, compatible for both Club or Pro system (shown products not included)